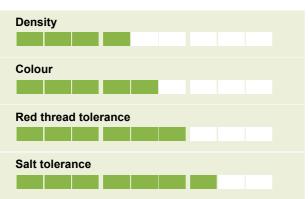

### High stress tolerance

Highly stress tolerant variety with an intermediate ranking on RSM as well as on the STRI list.

The disease resistance of MAXIMA 1 is exceptionally good as the results from Bingly show. The figures from RSM underline the flexible use of MAXIMA 1.